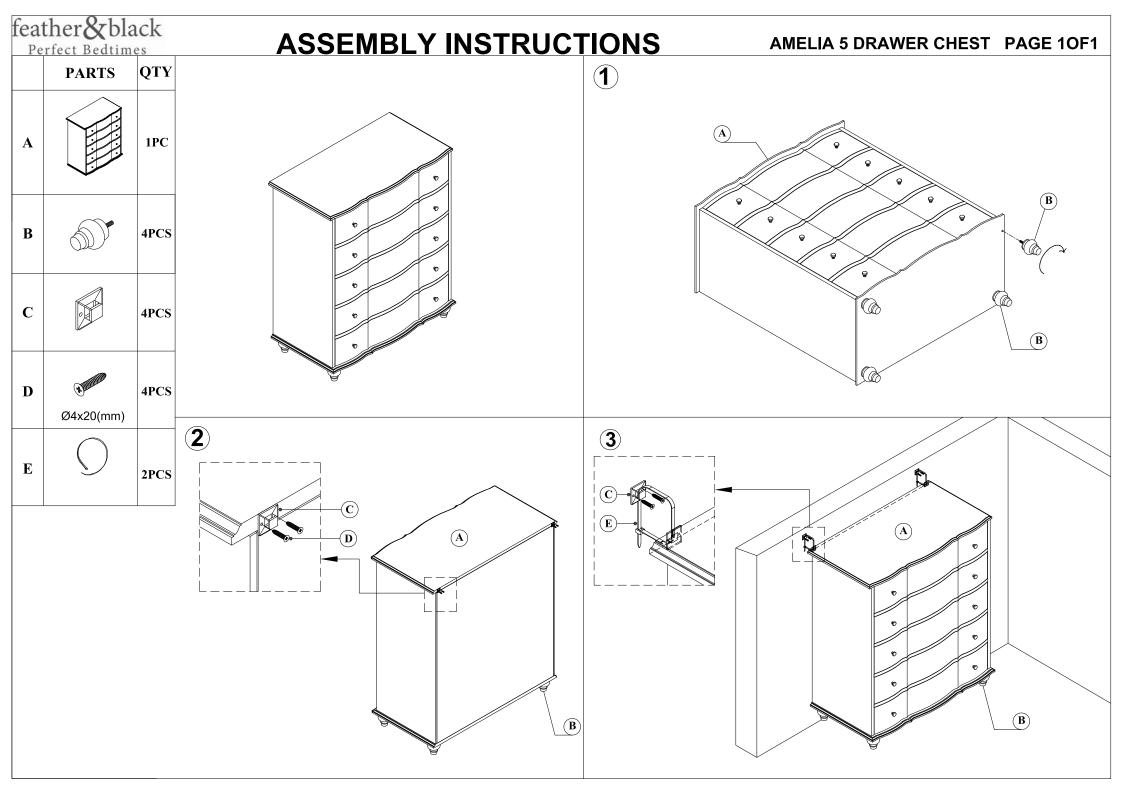

## **Amelia 5 Drawer Chest**

## IMPORTANT READ CAREFULLY RETAIN FOR FUTURE REFERENCE

Thank you for buying the Amelia 5 Drawer Chest

## **PRODUCT CARE**

- Wipe clean using a soft damp cloth followed by dry cloth
- Do not use abrasives or cleaning products which may contain ammonia or solvents
- Take care when handling or moving the furniture. Careless handling can damage wooden furniture, try
  to lift rather than drag
- Feather & Black strongly advise using the Anti-Tip wall fixings provided with this product however the
  wall fixing itself may need to be altered depending on your wall. If these fixings have been misplaced
  please contact our customer service team who will be more than happy to send you a replacement kit.